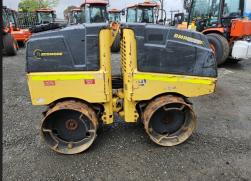

## **Bomag BMP500**

|               | TECHNICAL SPECIFICATIONS |
|---------------|--------------------------|
| Year          | 2012                     |
| Hour reading  | 970hrs (working)         |
| Serial number | 101720112850             |
| Weight        | 1585kg                   |
| Tyres         | Padfoot                  |
| Engine Make   | Kohler                   |
| Engine Model  | KDW 1003                 |
| Length        | 1898mm                   |
| Width         | 851mm                    |
| Fleet Number  | H1744                    |

## Features/ Attachments

2012, 970hrs (working), Remote Control, Rear Drum Extensions, Lifting Point, Battery Isolator, E-Stop, Articulated Steering, Ready for Work.

After Hours
Darren Drake: 021 228 5371
darren@nzammachinery.co.nz