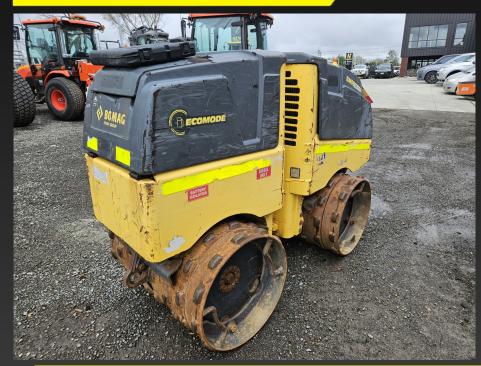

## **Bomag BMP500**

|               | TECHNICAL SPECIFICATIONS |
|---------------|--------------------------|
| Year          | 2012                     |
| Hour reading  | 970hrs (working)         |
| Serial number | 101720112850             |
| Weight        | 1585kg                   |
| Tyres         | Padfoot                  |
| Engine Make   | Kohler                   |
| Engine Model  | KDW 1003                 |
| Length        | 1898mm                   |
| Width         | 851mm                    |
| Fleet Number  | H1744                    |

## Features/ Attachments

2012, 970hrs (working), Remote Control, Rear Drum Extensions, Lifting Point, Battery Isolator, E-Stop, Articulated Steering, Ready for Work.

After Hours
Darren Drake: 021 228 5371
darren@nzammachinery.co.nz