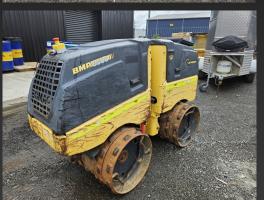

## **Bomag BMP500**

|               | TECHNICAL SPECIFICATIONS |
|---------------|--------------------------|
| Year          | 2012                     |
| Hour reading  | 970hrs (working)         |
| Serial number | 101720112850             |
| Weight        | 1585kg                   |
| Tyres         | Padfoot                  |
| Engine Make   | Kohler                   |
| Engine Model  | KDW 1003                 |
| Length        | 1898mm                   |
| Width         | 851mm                    |
| Fleet Number  | H1744                    |

## Features/ Attachments

2012, 970hrs (working), Remote Control, Rear Drum Extensions, Lifting Point, Battery Isolator, E-Stop, Articulated Steering, Ready for Work.

After Hours
Darren Drake: 021 228 5371
darren@nzammachinery.co.nz